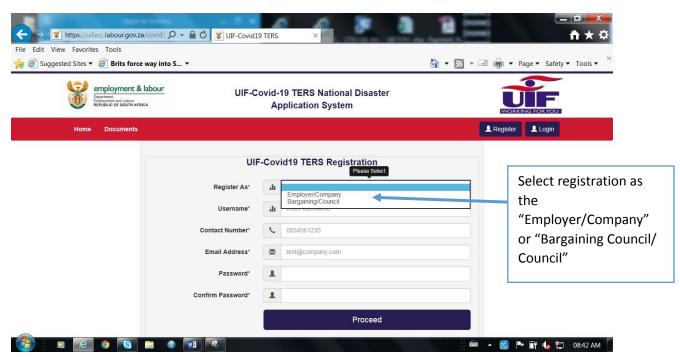

## **National Disaster Application System Guide**

### Step 1:

Type url (https://uifecc.labour.gov.za/covid19) on any web browsers (e.g. internet explorer, chrome, firefox, etc.)



# Step 2: UIF COVID – 19 TERS National Disaster Application System Home Page









#### **Step 4: Registration of User:**

Please populate all the fields on the screen below







### Step 6: User Registration as Employer/Company



# After clicking on Proceed button: successfully registered as the user screen will pop up







### Step 7: Login Screen









### **Step 8: Registration of Employer**

Capture all the outstanding fields on the screen and click **Proceed** button







# Step 9: MOA between the Fund and Employer

The employer must accept the terms and conditions stipulated on the MOA



#### **Additional information:**

Please note that for a Bargaining Council / Council there are three MOA: select the appropriate one

- Bargaining Council pays employees
- UIF pays employees
- UIF to decide (pay employees)





# **Accepting Terms and Conditions of MOA**



of the **MOA** 





#### Step 10: Letter of Undertaking between the Fund and Employer