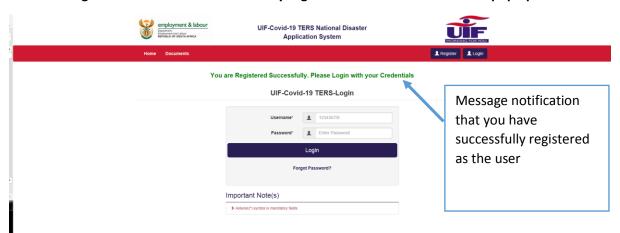

# After clicking on Proceed button: successfully registered as the user screen will pop up