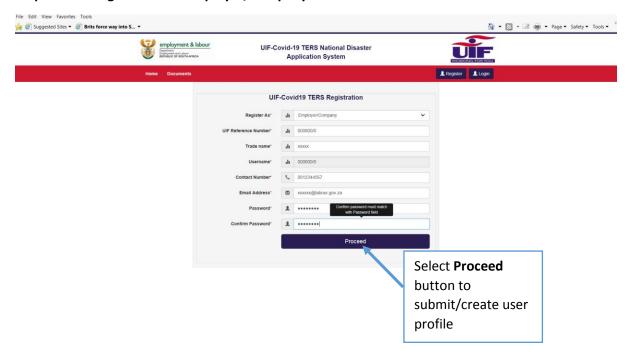

#### **Step 4: Registration of User:**

Please populate all the fields on the screen below

### Step 6: User Registration as Employer/Company