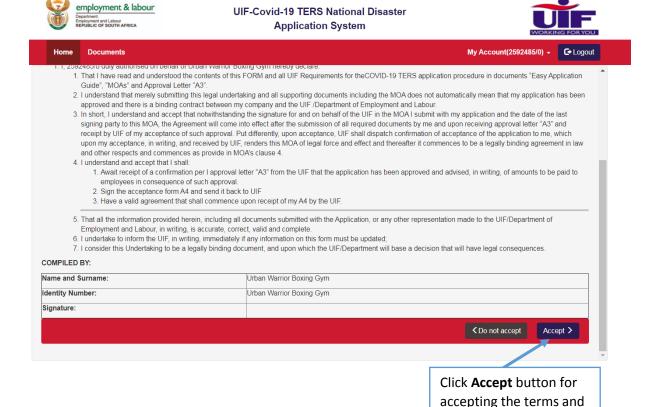

#### Step 10: Letter of Undertaking between the Fund and Employer

The employer (authorize official in the company) must accept the terms and conditions stipulated on the Letter of Undertaking

condition of the Letter

of Undertaking

## **Accepting Terms and Conditions of Letter of Undertaking**