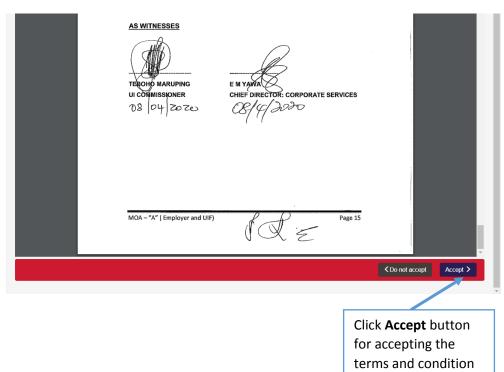

# Step 9: MOA between the Fund and Employer

The employer must accept the terms and conditions stipulated on the MOA

#### **Additional information:**

Please note that for a Bargaining Council / Council there are three MOA: select the appropriate one

- Bargaining Council pays employees
- UIF pays employees
- UIF to decide (pay employees)

# **Accepting Terms and Conditions of MOA**

of the **MOA** 