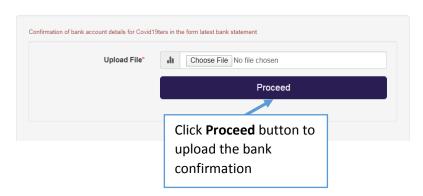

#### Step 11: Confirmation of bank account details

#### The employer must upload the bank confirmation (must be pdf form)

#### Confirmation of bank account details