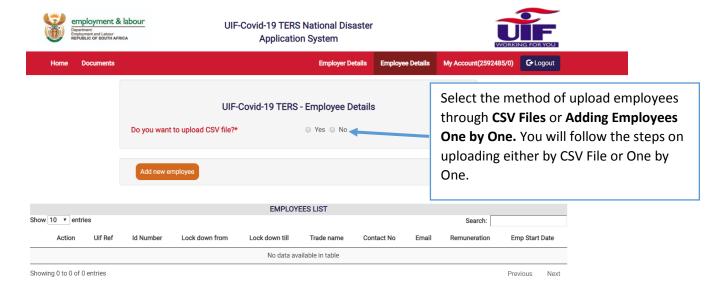

ormation:**

Please note that for a Bargaining Council / Council there are three MOA: select the appropriate one

- Bargaining Council pays employees
- UIF pays employees
- UIF to decide (pay employees)





# **Accepting Terms and Conditions of MOA**



of the **MOA** 





#### Step 10: Letter of Undertaking between the Fund and Employer

The employer (authorize official in the company) must accept the terms and conditions stipulated on the Letter of Undertaking







condition of the Letter

of Undertaking

## **Accepting Terms and Conditions of Letter of Undertaking**



#### Step 11: Confirmation of bank account details

#### The employer must upload the bank confirmation (must be pdf form)



#### Confirmation of bank account details







### **Step 12: Adding Employees Screen**