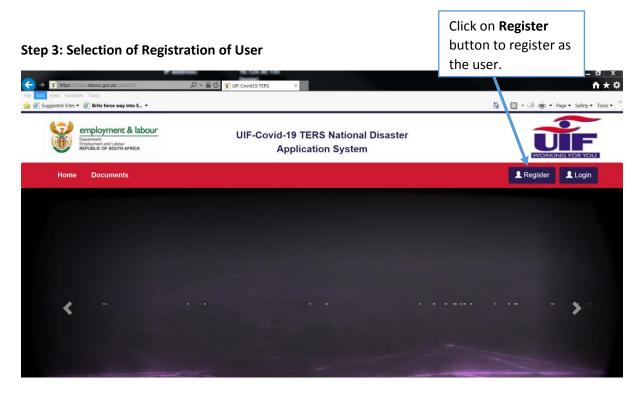

#### **Step 4: Registration of User:**

Please populate all the fields on the screen below