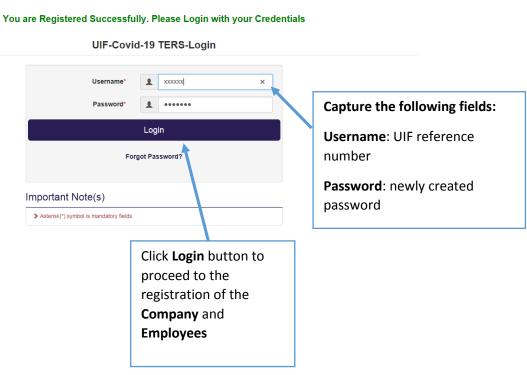

## **National Disaster Application System Guide**

### Step 1:

Type url (https://uifecc.labour.gov.za/covid19) on any web browsers (e.g. internet explorer, chrome, firefox, etc.)



# Step 2: UIF COVID – 19 TERS National Disaster Application System Home Page









#### **Step 4: Registration of User:**

Please populate all the fields on the screen below







### Step 6: User Registration as Employer/Company



# After clicking on Proceed button: successfully registered as the user screen will pop up







### Step 7: Login Screen









### **Step 8: Registration of Employer**

Capture all the outstanding fields on the screen and click **Proceed** button







# Step 9: MOA between the Fund and Employer

The employer must accept the terms and conditions stipulated on the MOA



#### **Additional information:**

Please note that for a Bargaining Council / Council there are three MOA: select the appropriate one

- Bargaining Council pays employees
- UIF pays employees
- UIF to decide (pay employees)





# **Accepting Terms and Conditions of MOA**



of the **MOA** 





#### Step 10: Letter of Undertaking between the Fund and Employer

The employer (authorize official in the company) must accept the terms and conditions stipulated on the Letter of Undertaking







condition of the Letter

of Undertaking

## **Acce