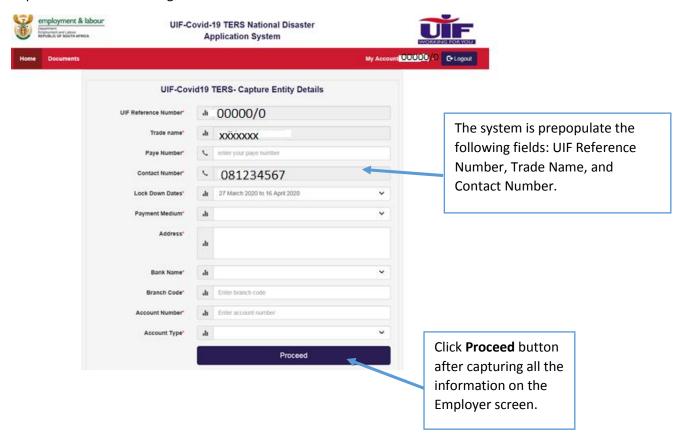

### **Step 8: Registration of Employer**

Capture all the outstanding fields on the screen and click **Proceed** button